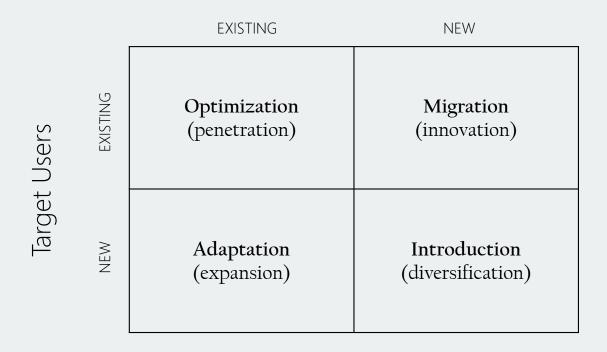

# 1. TYPES OF GROWTH

# Penetration Innovation Expansion Diversification

**Ansoff Matrix** 