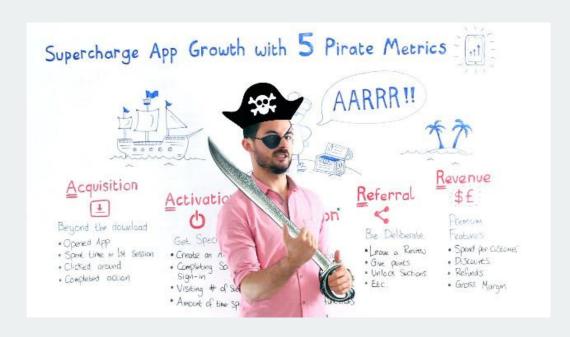

# **OUTCOMES: PIRATE METRICS**

- 1. Brainstorm each individually
- 2. Consolidate across the group
- 3. Prioritize and select most important

Acquisition Activation Retention Referral Revenue