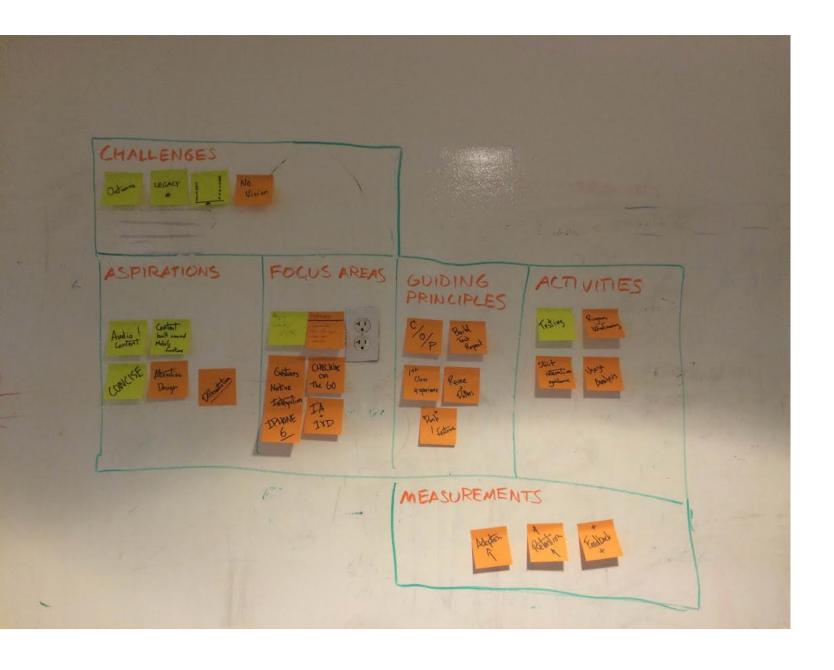

# EXERCISE 2 – DEFINE CORE UX STRATEGY

## In groups

- 1. Refer to the scenario
- 2. On the UX Strategy Blueprint, record key points for each element of the UX strategy.
  - Write down a few keywords or phrase for each that reflect a viable approach.
- 3. Skip elements that are unknown or make assumptions as needed.