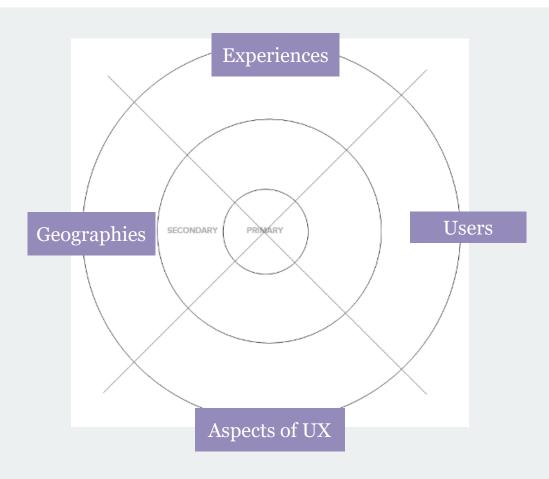

# FOCUS AREAS

| 1. USERS         | Segments<br>Needs, behaviors<br>Workflows<br>Skill levels: average vs extreme users                                                                           |
|------------------|---------------------------------------------------------------------------------------------------------------------------------------------------------------|
| 2. Geography     | Countries<br>Languages<br>Cultures                                                                                                                            |
| 3. Experiences   | Websites, Software<br>Devices, Hardware<br>Service touchpoints<br>Cross channel                                                                               |
| 4. Aspects of UX | IA IxD Visual Design Content Effectiveness, efficiency, control, learnability, memorability Also: Interruptibility, shareability, glanceability, findability, |

# FOCUS AREAS: WHAT'S ON YOUR RADAR?

- 1. Define the key areas of concern
- 2. Brainstorm examples and aspects for each
- 3. Prioritize by primary, secondary, tertiary