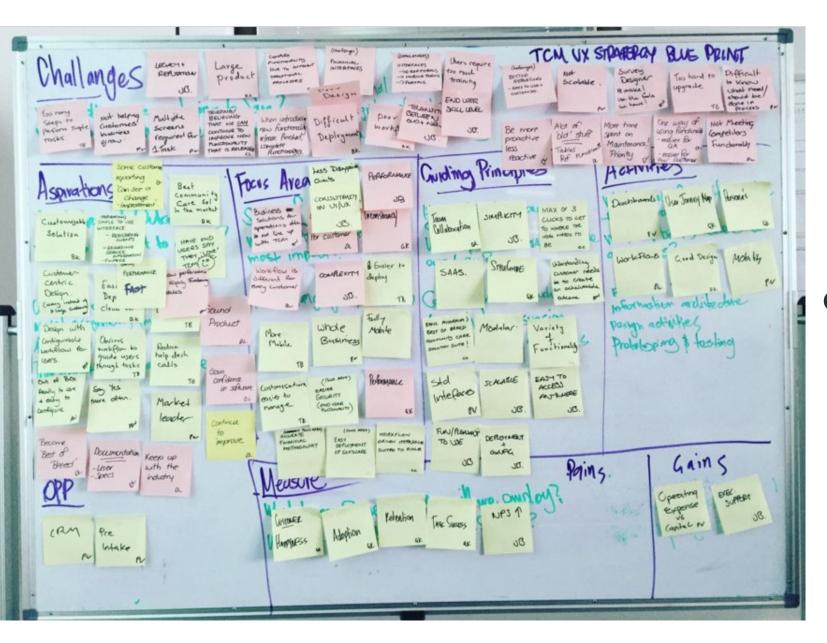

#### EXERCISE 6: COMMUNICATING

On a single piece of paper, summarize your strategy so far in a diagram to be able to communicate it to others.