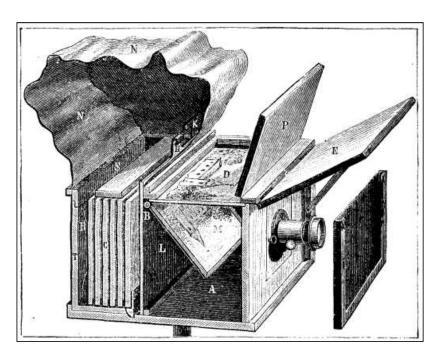

# **ASPIRATIONS**

The Ask

circa 1886

Scientific American Supplement, No. 530, February 27, 1886 "A NEW PHOTOGRAPHIC APPARATUS"

This apparatus consists of a box containing a camera, A, and a frame, C, containing the desired number of plates, each held in a small frame of black Bristol board. The camera contains a mirror, M, which pivots upon an axis and is maneuvered by the extreme bottom, B. This mirror stops at an angle of  $45^{\circ}$ , and sends the image coming from the objective to the horizontal plate, D, at the upper part of the camera. The image thus reflected is righted upon this plate.

As the objective is of short focus, every object situated beyond a distance of three yards from the apparatus is in focus. In exceptional cases, where the operator might be nearer the object to be photographed, the focusing would be done by means of the rack of the objective. The latter can also slide up and down, so that the apparatus need not be inclined when buildings or high trees are being photographed. The door, E, performs the role of a shade. When the apparatus has been fixed upon its tripod and properly directed, all the operator has to do is to close the door, P, and raise the mirror, M, by turning the button, B, and then expose the plate. The sensitized plates are introduced into the apparatus through the door, I, and are always brought automatically to the focus of the objective through the pressure of the springs, R. The shutter of the frame, B, opens through a hook, H, with in the pocket, N. After exposure, each plate is lifted by means of the extractor, K, into the pocket, whence it is taken by hand and introduced through a slit, S, behind the springs, R, and the other plates that the frame contains. All these operations are performed in the interior of the pocket, N, through the impermeable, triple fabric of which no light can enter.

An automatic marker shows the number of plates exposed. When the operations are finished, the objective is put back in the interior of the camera, the doors, P and E, are closed, and the pocket is rolled up. The apparatus is thus hermetically closed, and, containing all the accessories, forms one of the most practical of systems for the itinerant photographer.—La Nature.