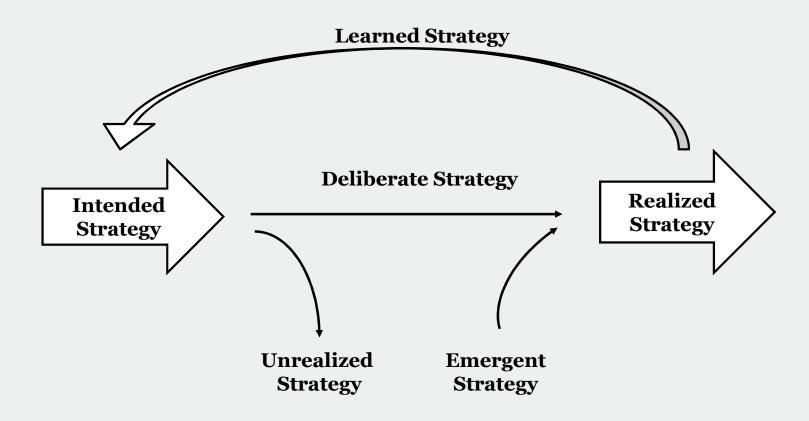

#### DELIBERATE V EMERGENT STRATEGY

Minzberg & Waters. "Of Strategies Deliberate and Emergent" (1985)

#### STRATEGIC LEARNING

"Defining strategy as intended and conceiving it as deliberate, as has traditionally been done, effectively precludes the notion of strategic learning. Once the intentions have been set, attention is riveted on realizing them, not on adapting them. Messages from the environment tend to get blocked out. Adding the concept of emergent strategy...opens the process of strategy making up to the notion of learning."