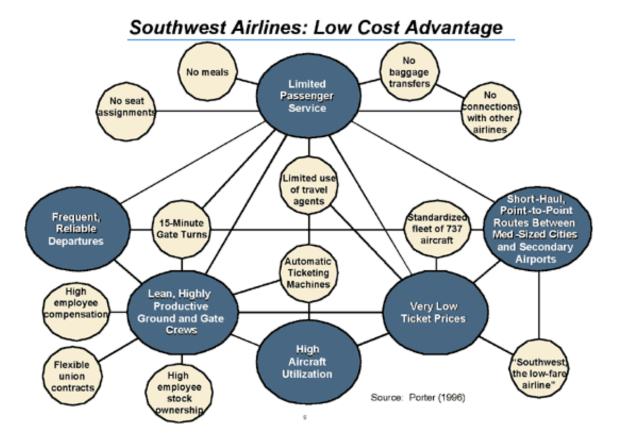

#### TOOLS

- 1. Ansoff Matrix
- 2. Business Model Canvas
- 3. Experience Mapping
- 4. Strategy Canvas
- 5. Concept Diagrams
- 6. Activity Maps
- 7. Others