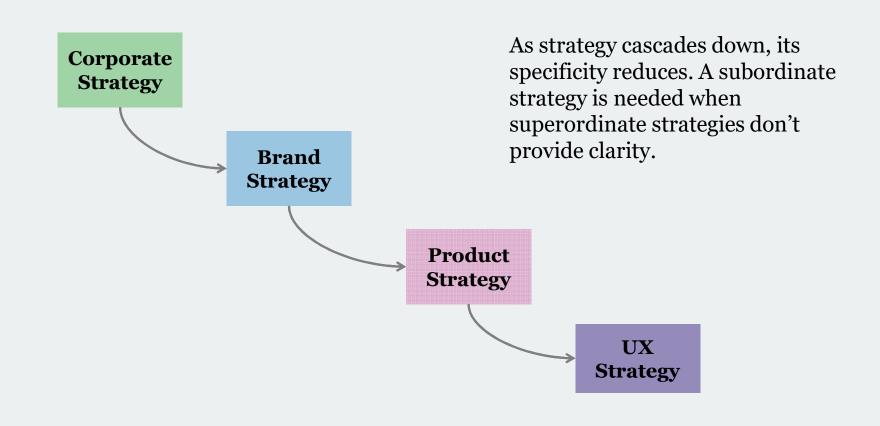

# **UX STRATEGY**

So, what the heck is UX strategy?

But these choices beget more choices in the rest of the organization... Each level in the organization has its own strategic choice cascade.

# HIERARCHY OF STRATEGY