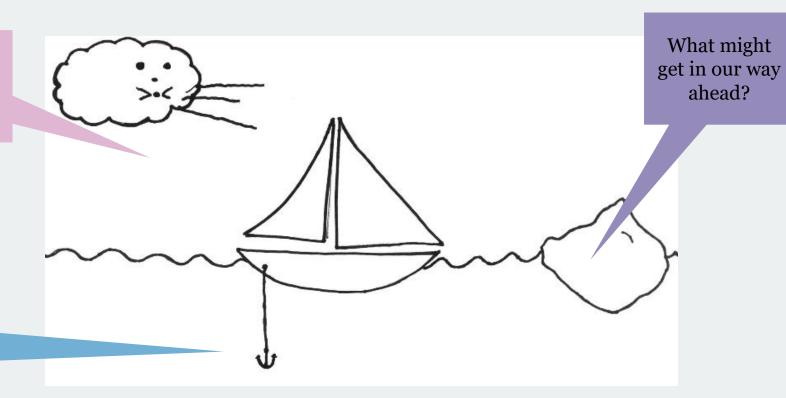

# CHALLENGES: SAILBOAT

What would make us go faster?

What's holding us back now?