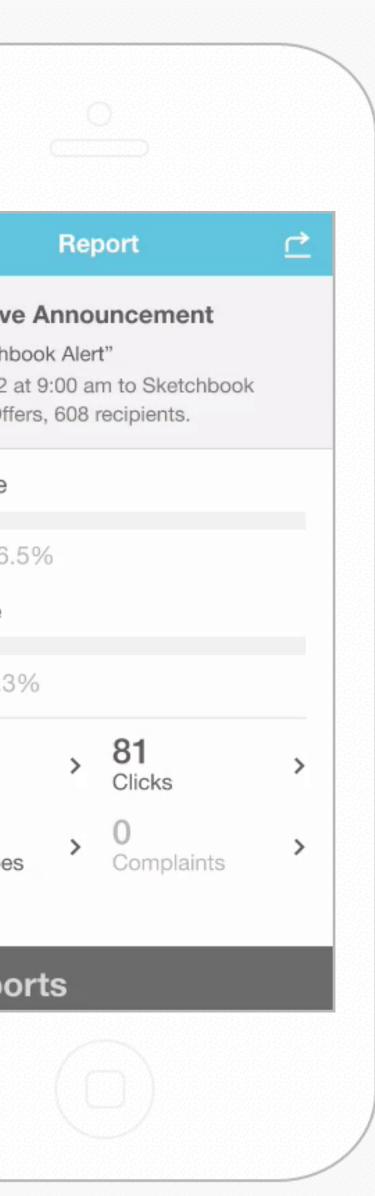

| / |                                                            |
|---|------------------------------------------------------------|
|   |                                                            |
|   | Reports                                                    |
|   | Responsive<br>"New Sketche<br>Sent 1/25/12<br>News and Off |
|   | Open Rate                                                  |
|   | List avg 56.                                               |
|   | Click Rate                                                 |
|   | List avg 5.3                                               |
|   | <b>385</b><br>Opens                                        |
|   | <b>6</b><br>Unsubscribe                                    |
|   | <u>ш</u> Верс                                              |
|   |                                                            |
|   |                                                            |
|   |                                                            |