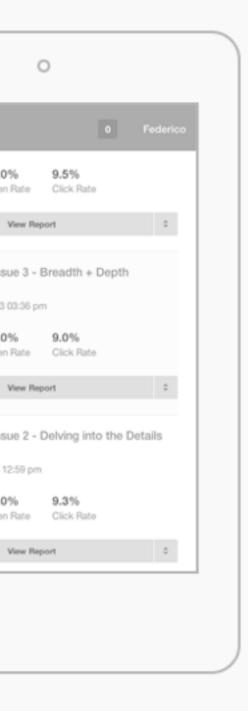

**Try New MailChimp** 

I'll try it later

|                                                                                                                                                                                                                                                 | MailChimp                                     | 0 Federico |                                           |                                                                                                                                                                                                                                                                                                                                                                                                  |                                                                                                                            |
|-------------------------------------------------------------------------------------------------------------------------------------------------------------------------------------------------------------------------------------------------|-----------------------------------------------|------------|-------------------------------------------|--------------------------------------------------------------------------------------------------------------------------------------------------------------------------------------------------------------------------------------------------------------------------------------------------------------------------------------------------------------------------------------------------|----------------------------------------------------------------------------------------------------------------------------|
| Folders Filter                                                                                                                                                                                                                                  |                                               |            |                                           | UX Newsletter Issue 4 -<br>Translating Data<br>Regular Campaign<br>Sent on May 9, 2013 at 03:05 pm<br>1,576 58.0% 9.5%                                                                                                                                                                                                                                                                           | ≡ ۹<br>Repor                                                                                                               |
| UX Newsletter Issue 4 - T         Regular Campaign         Sent on May 9, 2013 at 03:05 p         1,576       58.0%         Subscribers       Open Rate         View Report       \$         UX Newsletter Issue 3 - E         Regular Campaign | 9.5%<br>Click Rate                            |            |                                           | Subscribers       Open Rate       Click Rate         View Report <ul> <li>View Report</li> <li>UX Newsletter Issue 3<br/>Breadth + Depth</li> <li>Regular Campaign</li> <li>Sent on April 25, 2013 03:36 pm</li> </ul> <ul> <li>1,398</li> <li>55.0%</li> <li>9.0%</li> <li>Subscribers</li> <li>Open Rate</li> </ul> <ul> <li>1,398</li> <li>55.0%</li> <li>0.0%</li> <li>Click Rate</li> </ul> | Folder     UX New     Regular C     Sent on N     1,576     Subscribe     View R                                           |
|                                                                                                                                                                                                                                                 | 0 Federico<br>Report :<br>3 - Breadth + Depth |            | Regular Campaign<br>Sent on May 9, 2013 ( |                                                                                                                                                                                                                                                                                                                                                                                                  | UX New<br>Regular C<br>Sent on A<br>1,398<br>Subscribe<br>View R<br>UX New<br>Regular C<br>Sent on A<br>1,325<br>Subscribe |
|                                                                                                                                                                                                                                                 |                                               |            | 1,576 58.0<br>Subscribers Ope             | 0% 9.5%<br>n Rate Click Rate<br>View Report 0                                                                                                                                                                                                                                                                                                                                                    |                                                                                                                            |

|   | E Q. Pederico                                                                                  |            |                      |                                            |                    |
|---|------------------------------------------------------------------------------------------------|------------|----------------------|--------------------------------------------|--------------------|
| 0 | UX Newsletter Issue 3 - Breadth + Depth<br>Regular Campaign<br>Sent on April 25, 2013 03:36 pm | $\bigcirc$ |                      |                                            | 0                  |
|   | 1,398 55.0% 9.0%<br>Subscribers Open Rate Click Rate                                           |            | ≣ ۹.                 |                                            |                    |
|   |                                                                                                |            | 1,576<br>Subscribers | 58.0%<br>Open Rate                         | 9.5%<br>Click Rate |
|   |                                                                                                |            |                      | View Re                                    | port               |
|   | E Q. O Federico                                                                                |            | Regular Camp         | tter Issue 3 -<br>aign<br>25, 2013 03:36 p |                    |
|   | Reports                                                                                        |            | 1,398<br>Subscribers | 55.0%<br>Open Rate                         | 9.0%<br>Click Rate |
|   | Folders Filter                                                                                 |            |                      | View Re                                    | port               |
|   | UX Newsletter Issue 4 - Translating Data<br>Regular Campaign                                   |            | Regular Camp         | tter Issue 2 -<br>aign<br>5, 2013 12:59 pr | _                  |
|   | Sent on May 9, 2013 at 03:05 pm<br>1,576 58.0% 9.5%                                            |            | 1,325<br>Subscribers | 56.0%<br>Open Rate                         | 9.3%<br>Click Rate |
|   | Subscribers Open Rate Click Rate                                                               |            |                      | View Re                                    | port               |
|   | View Report 0                                                                                  |            |                      |                                            |                    |
|   | UX Newsletter Issue 3 - Breadth + Depth<br>Regular Campaign<br>Sent on April 25, 2013 03:36 pm |            |                      |                                            |                    |
|   |                                                                                                | _          |                      |                                            |                    |